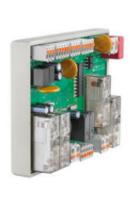

## PRODUCT DESCRIPTION

The PSU02 is combined with the Ants LES02 sensor to realize elevator and safety functions in compliance with EN81-20/-21/-50. The Ants LES02 measures the absolute car position 100% slip-free. The PSU02 evaluates the safe position feedback and triggers by means of safety relays, jointly with the elevator control, the required safety functions. Therefore, the safe system, besides installation and maintenance time, allows above all saving costs.

## **TECHNICAL DATA**

| IP class                    | IP54    |
|-----------------------------|---------|
| Resolution                  | 0.5 mm  |
| Speed max                   | 12 m/s  |
| Supply voltage dc max       | 30 V DC |
| Supply voltage dc min       | 10 V DC |
| Temperature operational max | 55 °C   |
| Temperature operational min | -5 °C   |