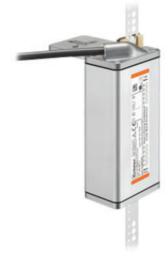

## SHAFT COPYING SYSTEM SERIES LES02 WITH PSU02

LES02.PSU02

- Simple integration
- Working temperature -5°C to +55°C
- Protection level IP40, IP54
- Mechanical speed 12 m/s

## PRODUCT DESCRIPTION

The PSU02 is combined with the Ants LES02 sensor to realize elevator and safety functions in compliance with EN81-20/-21/-50. The Ants LES02 measures the absolute car position 100% slip-free. The PSU02 evaluates the safe position feedback and triggers by means of safety relays, jointly with the elevator control, the required safety functions. Therefore, the safe system, besides installation and maintenance time, allows above all saving costs.